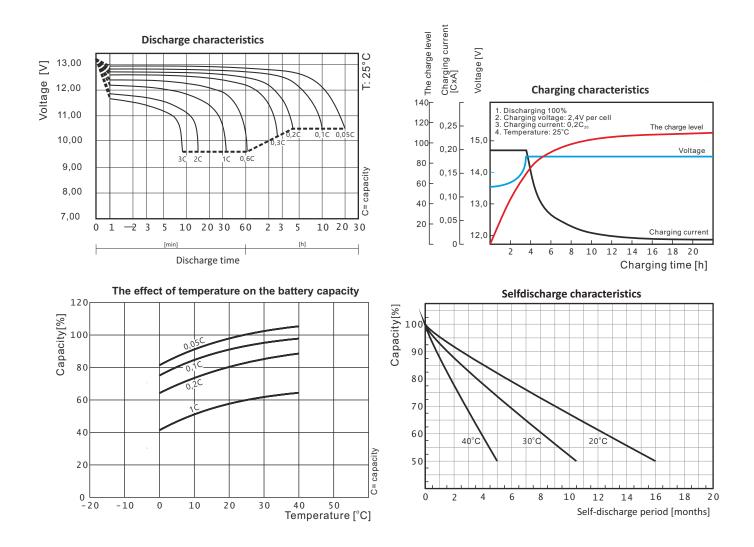

## **TECHNICAL DATA**

· UPS

**APPLICATION:** 

maintenance.

mains power fails, such as:

| Nominal voltage:                                                                                            | 12V                                                              |
|-------------------------------------------------------------------------------------------------------------|------------------------------------------------------------------|
| Nominal capacity:                                                                                           | 18Ah / C <sub>20</sub> *                                         |
| Projected lifespan:                                                                                         | 3 – 5 years at 20°C                                              |
| Internal resistance:                                                                                        | <del>≃</del> 17 mΩ                                               |
| The permissible operating temperature range:<br>- during charging<br>- during discharge<br>- during storage | 0°C – 40°C<br>-15°C – 50°C<br>-20°C – 40°C                       |
| The charging voltage at 25°C:<br>Buffer operation<br>Cyclic operation                                       | 13,5 – 13,8 V (-18mV/°C)<br>14,4 – 14,9 V (-30mV/°C)             |
| Charging current:<br>Recommended<br>Maximum                                                                 | 1.8 A<br>5.4 A                                                   |
| Terminals:                                                                                                  | see technical drawing above                                      |
| The maximum discharge current (5s):                                                                         | 255 A (5 sec.)                                                   |
| Net/gross weight:                                                                                           | 4.75 / 4.83 [kg]                                                 |
| Dimensions:                                                                                                 | W=182, H=168, D=77 [mm, +/-2]                                    |
| Warranty:                                                                                                   | 1 year                                                           |
| Notes:                                                                                                      | maintenance-free battery, made with AGM technology contains lead |

\* the actual capacity at 20 h discharge

Facebo