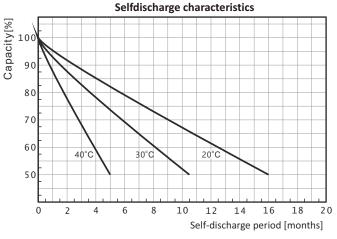

### **TECHNICAL DATA**

| Nominal voltage:                                                                                   | 12V                                                              |
|----------------------------------------------------------------------------------------------------|------------------------------------------------------------------|
| Nominal capacity:                                                                                  | 7Ah / C <sub>20</sub> *                                          |
| Projected lifespan:                                                                                | 3 – 5 years at 20°C                                              |
| Internal resistance:                                                                               | ≃ 28 mΩ                                                          |
| The permissible operating temperature range: - during charging - during discharge - during storage | 0°C – 40°C<br>-15°C – 50°C<br>-20°C – 40°C                       |
| The charging voltage at 25°C: Buffer operation Cyclic operation                                    | 13,5 – 13,8 V (-18mV/°C)<br>14,4 – 14,9 V (-30mV/°C)             |
| Charging current:<br>Recommended<br>Maximum                                                        | 0,7 A<br>2,1 A                                                   |
| Terminals:                                                                                         | see technical drawing above                                      |
| The maximum discharge current (5s):                                                                | 97,5 A (5 sec.)                                                  |
| Net/gross weight:                                                                                  | 1.90 / 1.97 [kg]                                                 |
| Dimensions:                                                                                        | W=152, H=100, D=65 [mm, +/-2]                                    |
| Warranty:                                                                                          | 1 year                                                           |
| Notes:                                                                                             | maintenance-free battery, made with AGM technology contains lead |
|                                                                                                    |                                                                  |