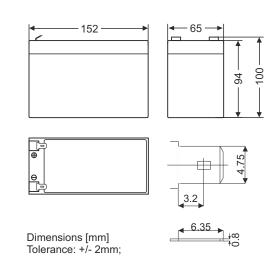

### **TECHNICAL DATA**

| Nominal voltage:                                                                                   | 12V                                                              |
|----------------------------------------------------------------------------------------------------|------------------------------------------------------------------|
| Nominal capacity:                                                                                  | 7Ah / C <sub>20</sub> *                                          |
| Projected lifespan:                                                                                | 3 – 5 years at 20°C                                              |
| Internal resistance:                                                                               | ≃ 28 mΩ                                                          |
| The permissible operating temperature range: - during charging - during discharge - during storage | 0°C – 40°C<br>-15°C – 50°C<br>-20°C – 40°C                       |
| The charging voltage at 25°C: Buffer operation Cyclic operation                                    | 13,5 – 13,8 V (-18mV/°C)<br>14,4 – 14,9 V (-30mV/°C)             |
| Charging current:<br>Recommended<br>Maximum                                                        | 0,7 A<br>2,1 A                                                   |
| Terminals:                                                                                         | see technical drawing above                                      |
| The maximum discharge current (5s):                                                                | 97,5 A (5 sec.)                                                  |
| Net/gross weight:                                                                                  | 1.90 / 1.97 [kg]                                                 |
| Dimensions:                                                                                        | W=152, H=100, D=65 [mm, +/-2]                                    |
| Warranty:                                                                                          | 1 year                                                           |
| Notes:                                                                                             | maintenance-free battery, made with AGM technology contains lead |
|                                                                                                    |                                                                  |