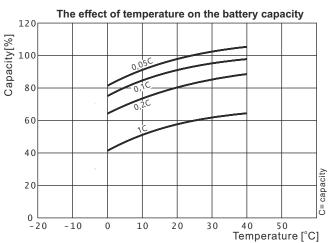

### **TECHNICAL DATA**

| Nominal voltage:                                                                                   | 12V                                                              |
|----------------------------------------------------------------------------------------------------|------------------------------------------------------------------|
| Nominal capacity:                                                                                  | 7Ah / C <sub>20</sub> *                                          |
| Projected lifespan:                                                                                | 3 – 5 years at 20°C                                              |
| Internal resistance:                                                                               | ≃ 28 mΩ                                                          |
| The permissible operating temperature range: - during charging - during discharge - during storage | 0°C – 40°C<br>-15°C – 50°C<br>-20°C – 40°C                       |
| The charging voltage at 25°C: Buffer operation Cyclic operation                                    | 13,5 – 13,8 V (-18mV/°C)<br>14,4 – 14,9 V (-30mV/°C)             |
| Charging current:<br>Recommended<br>Maximum                                                        | 0,7 A<br>2,1 A                                                   |
| Terminals:                                                                                         | see technical drawing above                                      |
| The maximum discharge current (5s):                                                                | 97,5 A (5 sec.)                                                  |
| Net/gross weight:                                                                                  | 1.90 / 1.97 [kg]                                                 |
| Dimensions:                                                                                        | W=152, H=100, D=65 [mm, +/-2]                                    |
| Warranty:                                                                                          | 1 year                                                           |
| Notes:                                                                                             | maintenance-free battery, made with AGM technology contains lead |
|                                                                                                    |                                                                  |