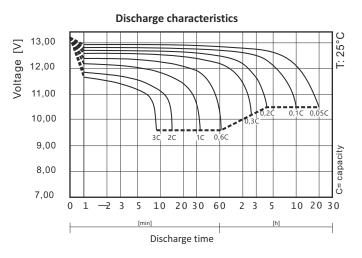

### **TECHNICAL DATA**

| Nominal voltage:                                                                                   | 12V                                                              |
|----------------------------------------------------------------------------------------------------|------------------------------------------------------------------|
| Nominal capacity:                                                                                  | 7Ah / C <sub>20</sub> *                                          |
| Projected lifespan:                                                                                | 3 – 5 years at 20°C                                              |
| Internal resistance:                                                                               | ≃ 28 mΩ                                                          |
| The permissible operating temperature range: - during charging - during discharge - during storage | 0°C – 40°C<br>-15°C – 50°C<br>-20°C – 40°C                       |
| The charging voltage at 25°C: Buffer operation Cyclic operation                                    | 13,5 – 13,8 V (-18mV/°C)<br>14,4 – 14,9 V (-30mV/°C)             |
| Charging current:<br>Recommended<br>Maximum                                                        | 0,7 A<br>2,1 A                                                   |
| Terminals:                                                                                         | see technical drawing above                                      |
| The maximum discharge current (5s):                                                                | 97,5 A (5 sec.)                                                  |
| Net/gross weight:                                                                                  | 1.90 / 1.97 [kg]                                                 |
| Dimensions:                                                                                        | W=152, H=100, D=65 [mm, +/-2]                                    |
| Warranty:                                                                                          | 1 year                                                           |
| Notes:                                                                                             | maintenance-free battery, made with AGM technology contains lead |
|                                                                                                    |                                                                  |