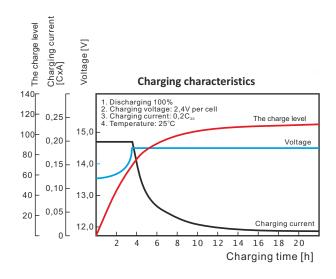

### **TECHNICAL DATA**

| Nominal voltage:                                                                                   | 12V                                                              |
|----------------------------------------------------------------------------------------------------|------------------------------------------------------------------|
| Nominal capacity:                                                                                  | 7Ah / C <sub>20</sub> *                                          |
| Projected lifespan:                                                                                | 3 – 5 years at 20°C                                              |
| Internal resistance:                                                                               | ≃ 28 mΩ                                                          |
| The permissible operating temperature range: - during charging - during discharge - during storage | 0°C – 40°C<br>-15°C – 50°C<br>-20°C – 40°C                       |
| The charging voltage at 25°C: Buffer operation Cyclic operation                                    | 13,5 – 13,8 V (-18mV/°C)<br>14,4 – 14,9 V (-30mV/°C)             |
| Charging current:<br>Recommended<br>Maximum                                                        | 0,7 A<br>2,1 A                                                   |
| Terminals:                                                                                         | see technical drawing above                                      |
| The maximum discharge current (5s):                                                                | 97,5 A (5 sec.)                                                  |
| Net/gross weight:                                                                                  | 1.90 / 1.97 [kg]                                                 |
| Dimensions:                                                                                        | W=152, H=100, D=65 [mm, +/-2]                                    |
| Warranty:                                                                                          | 1 year                                                           |
| Notes:                                                                                             | maintenance-free battery, made with AGM technology contains lead |
|                                                                                                    |                                                                  |