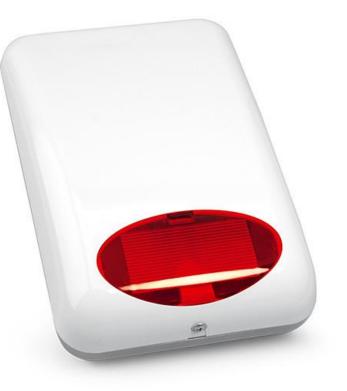

## SPL-5010 R

OUTDOOR SIREN WITH OPTICAL AND ACOUSTICAL SIGNALING

- acoustical signaling: piezo transducer
- optical signaling: ultra bright LEDs
- optional inner metal shield
- tamper protection against:
  - removal from mounting surface
  - lid opening
  - damping the siren with acoustical signaling with PUR foam (optional: SPL–TO)
- available also in blue (SPL–5010 BL) and orange (SPL–5010 O)