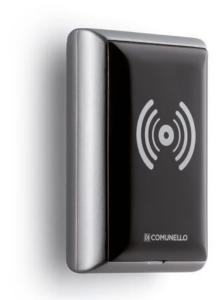

# **TACT CARD**

#### Digital transponder selector in die-cast aluminum, up to 250 memorable cards / tokens

#### **Protection:**

Electronics protected by a preassembled gasket on a dedicated housing.

## Simplicity and ease of installation:

Cable passage arranged both at the bottom and at the rear of the selector. Large space dedicated to wiring.

## Design:

New attractive design with no visible screws

#### Adjustment:

The slotted holes allow adjustment of the position even after installation

## **Durability:**

Structure completely in die-cast aluminum

photocell.

| •         | 0101           |                                                                 | <b>-</b>   | IP | <b>**</b> | Кg      |  |
|-----------|----------------|-----------------------------------------------------------------|------------|----|-----------|---------|--|
| TACT CARD | GTACTCARN0B00A | Digital transponder selector in aluminum (working via TACT DEC) | 24 VDC/VAC | 54 | 1         | 0,27 Kg |  |