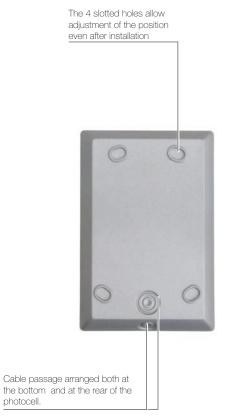

## Simplicity and ease of installation:

Cable passage arranged both at the bottom and at the rear of the selector. Large space dedicated to wiring.

#### Adjustment:

The slotted holes allow adjustment of the position even after installation