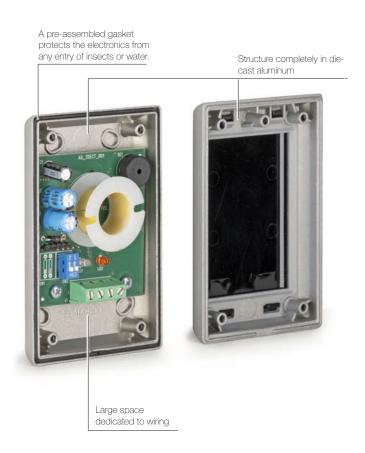

#### **Protection:**

Electronics protected by a preassembled gasket on a dedicated housing.

## Simplicity and ease of installation:

Cable passage arranged both at the bottom and at the rear of the selector. Large space dedicated to wiring.

## **Durability:**

Structure completely in die-cast aluminum

photocell.

| •         | 0101           |                                                                 | <b>-</b>   | IP | <b>**</b> | Кg      |  |
|-----------|----------------|-----------------------------------------------------------------|------------|----|-----------|---------|--|
| TACT CARD | GTACTCARN0B00A | Digital transponder selector in aluminum (working via TACT DEC) | 24 VDC/VAC | 54 | 1         | 0,27 Kg |  |