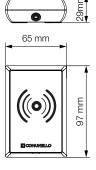

# **TACT CARD**

#### Digital transponder selector in die-cast aluminum, up to 250 memorable cards / tokens