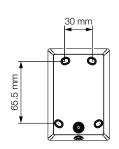

## Simplicity and ease of installation:

Cable passage arranged both at the bottom and at the rear of the selector. Large space dedicated to wiring.